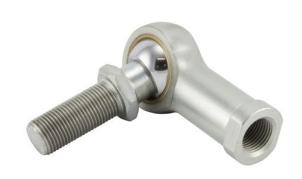

## COMPONENT

Inch Series Rod End

## HFL7Y

**RBC** 

0.4375in X 1.1250in X 0.5620in, Female Spherical Plain Rod End, 4 Piece-metalto-metal, Heim, Hf Series, Left Handed, Brass Insert UNIT

**INCH** 

**SHEET**