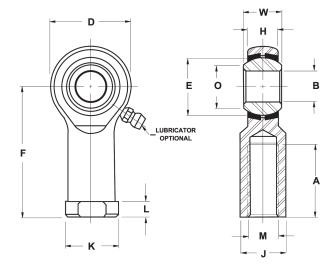

| Bore Diameter (d)    | .4375 in    |
|----------------------|-------------|
| Outside Diameter (D) | 1.1250 in   |
| Width (B)            | .5620 in    |
| Outer Eye Diameter   | .4370 in    |
| Total Length (l2)    | 2.3750 in   |
| Brand                | RBC         |
| insert-material      |             |
| lubricating-type     |             |
| Thread Direction     | Left Handed |
| Thread Type          | Female      |