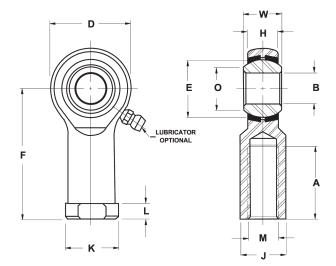

| Bore Diameter (d)    | .5000 in    |
|----------------------|-------------|
| Outside Diameter (D) | 1.3120 in   |
| Width (B)            | .6250 in    |
| Outer Eye Diameter   | .5000 in    |
| Total Length (I2)    | 2.7810 in   |
| Brand                | RBC         |
| insert-material      |             |
| lubricating-type     |             |
| Thread Direction     | Left Handed |
| Thread Type          | Female      |

## HFL8

**RBC** 

0.5000in X 1.3120in X 0.6250in, Female Spherical Plain Rod End, 4 Piece-metalto-metal, Heim, Hf Series, Left Handed, Brass Insert UNIT

**INCH** 

**SHEET**