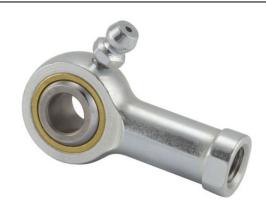

## HFL8CG

.5000in X 1.3120in X .6250in, Female Spherical Plain Rod End,, Commercial Series With Zerk Lubricator,, Left Handed Thread, 4 Piece - Metal To Metal UNIT

Inch

**SHEET**