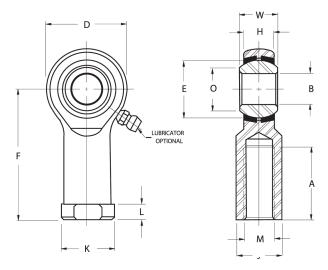

| Width (B)          | .6250 in     |
|--------------------|--------------|
| Outer Eye Diameter | .5000 in     |
| Total Length (l2)  | 2.7810 in    |
| Bore Diameter (d)  | .5000 in     |
| Insert Material    | Brass        |
| Lubricating Type   | Lubricatable |
| Thread Direction   | Left Hand    |
| Thread Type        | Female       |
| 0.D. (D)           | 1.3120 in    |

## HFL8CG

.5000in X 1.3120in X .6250in, Female Spherical Plain Rod End,, Commercial Series With Zerk Lubricator,, Left Handed Thread, 4 Piece - Metal To Metal UNIT

Inch

**SHEET**