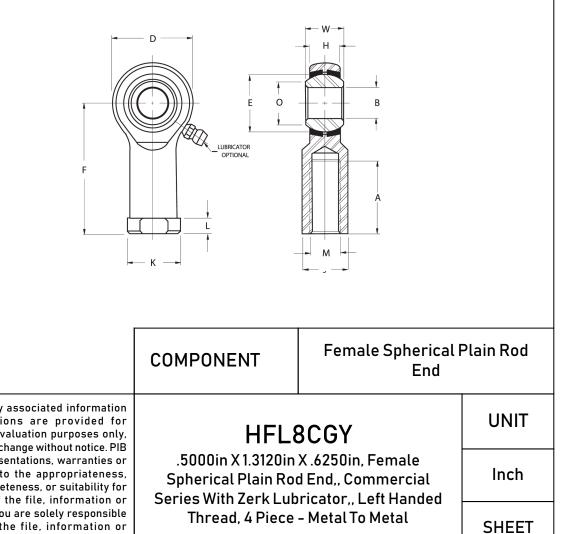

| Width (B)          | .6250 in     |
|--------------------|--------------|
| Outer Eye Diameter | .5000 in     |
| Total Length (l2)  | 2.7810 in    |
| Bore Diameter (d)  | .5000 in     |
| Insert Material    | Brass        |
| Lubricating Type   | Lubricatable |
| Thread Direction   | Left Hand    |
| Thread Type        | Female       |
| 0.D. (D)           | 1.3120 in    |
|                    |              |