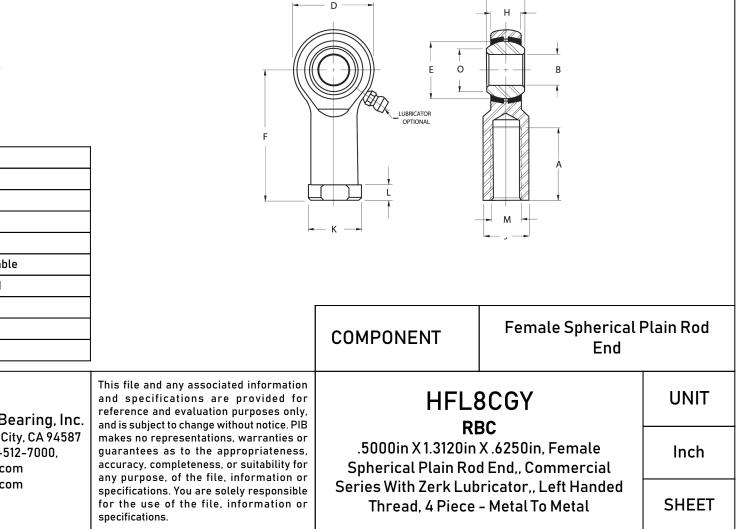

| Width (B)          | .6250 in     |
|--------------------|--------------|
| Outer Eye Diameter | .5000 in     |
| Total Length (l2)  | 2.7810 in    |
| Bore Diameter (d)  | .5000 in     |
| Insert Material    | Brass        |
| Lubricating Type   | Lubricatable |
| Thread Direction   | Left Hand    |
| Thread Type        | Female       |
| 0.D. (D)           | 1.3120 in    |
| Brand              | RBC          |
|                    |              |

|                                                                                                                                                          |  | .6250 in<br>.5000 in<br>2.7810 in<br>.5000 in<br>Brass<br>Lubricatable<br>Left Hand |                                                                                                                                                                                                                                                                                                                                                                                                        |                                                                                                                        | - M -  |
|----------------------------------------------------------------------------------------------------------------------------------------------------------|--|-------------------------------------------------------------------------------------|--------------------------------------------------------------------------------------------------------------------------------------------------------------------------------------------------------------------------------------------------------------------------------------------------------------------------------------------------------------------------------------------------------|------------------------------------------------------------------------------------------------------------------------|--------|
|                                                                                                                                                          |  | Female<br>1.3120 in<br>RBC                                                          |                                                                                                                                                                                                                                                                                                                                                                                                        | COMPONENT                                                                                                              | Female |
| Pacific International Bearing, Inc.<br>33258 Central Ave, Union City, CA 94587<br>1-800-228-8895, 510-512-7000,<br>info@pibsales.com<br>www.pibsales.com |  | ve, Union City, CA 94587<br>8895, 510-512-7000,<br>pibsales.com                     | This file and any associated information<br>and specifications are provided for<br>reference and evaluation purposes only,<br>and is subject to change without notice. PIB<br>makes no representations, warranties or<br>guarantees as to the appropriateness,<br>accuracy, completeness, or suitability for<br>any purpose, of the file, information or<br>specifications. You are solely responsible | HFL8CGY<br>RBC<br>.5000in X 1.3120in X .6250in, F<br>Spherical Plain Rod End,, Com<br>Series With Zerk Lubricator,, Le |        |