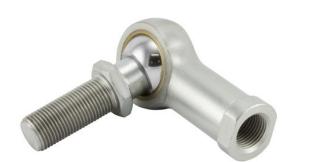

| Width (B)          | .6250 in     |
|--------------------|--------------|
| Outer Eye Diameter | .5000 in     |
| Total Length (l2)  | 2.7810 in    |
| Bore Diameter (d)  | .5000 in     |
| Insert Material    | Brass        |
| Lubricating Type   | Lubricatable |
| Thread Direction   | Left Hand    |
| Thread Type        | Female       |
| 0.D. (D)           | 1.3120 in    |
| Brand              | RBC          |
|                    |              |