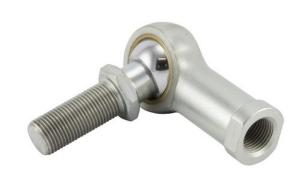

COMPONENT

Female Spherical Plain Rod End

Pacific International Bearing, Inc. 33258 Central Ave, Union City, CA 94587 1-800-228-8895, 510-512-7000, info@pibsales.com www.pibsales.com This file and any associated information and specifications are provided for reference and evaluation purposes only, and is subject to change without notice. PIB makes no representations, warranties or guarantees as to the appropriateness, accuracy, completeness, or suitability for any purpose, of the file, information or specifications. You are solely responsible for the use of the file, information or specifications.

## HFL8CY RBC

.5000in X 1.3120in X .6250in, Female Spherical Plain Rod End,, Commercial Series With Zerk Lubricator,, Left Handed Thread, 4 Piece - Metal To Metal UNIT

Inch

**SHEET**