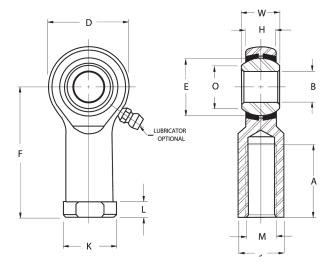

| Width (B)          | .6250 in         |
|--------------------|------------------|
| Outer Eye Diameter | .5000 in         |
| Total Length (I2)  | 2.7810 in        |
| Bore Diameter (d)  | .5000 in         |
| Insert Material    | Brass            |
| Lubricating Type   | Non-Lubricatable |
| Thread Direction   | Left Hand        |
| Thread Type        | Female           |
| 0.D. (D)           | 1.3120 in        |
| Brand              | RBC              |

## HFL8CY RBC

.5000in X 1.3120in X .6250in, Female Spherical Plain Rod End,, Commercial Series With Zerk Lubricator,, Left Handed Thread, 4 Piece - Metal To Metal UNIT

Inch

**SHEET**