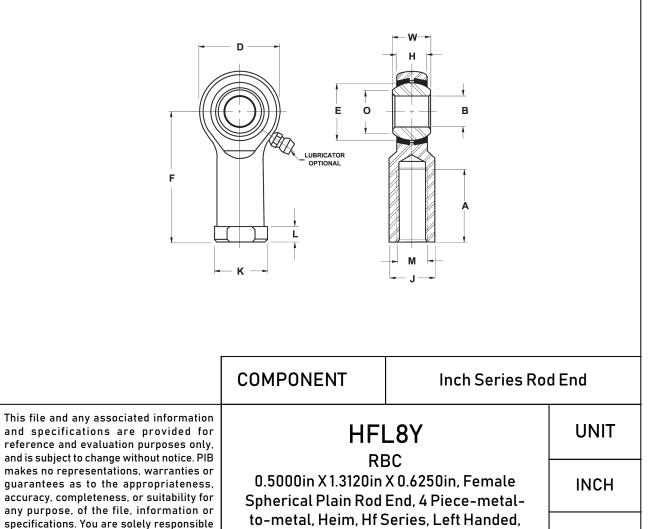

| Bore Diameter (d)    | .5000 in    |
|----------------------|-------------|
| Outside Diameter (D) | 1.3120 in   |
| Width (B)            | .6250 in    |
| Outer Eye Diameter   | .5000 in    |
| Total Length (l2)    | 2.7810 in   |
| Brand                | RBC         |
| insert-material      |             |
| lubricating-type     |             |
| Thread Direction     | Left Handed |
| Thread Type          | Female      |
|                      |             |

for the use of the file, information or

specifications.

, Heim, Hf Series, L Brass Insert

SHEET