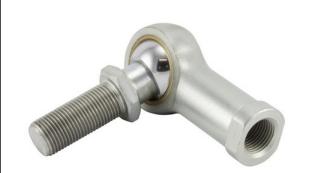

| Bore Diameter (d)    | .5000 in    |
|----------------------|-------------|
| Outside Diameter (D) | 1.3120 in   |
| Width (B)            | .6250 in    |
| Outer Eye Diameter   | .5000 in    |
| Total Length (l2)    | 2.7810 in   |
| Brand                | RBC         |
| insert-material      |             |
| lubricating-type     |             |
| Thread Direction     | Left Handed |
| Thread Type          | Female      |
|                      |             |