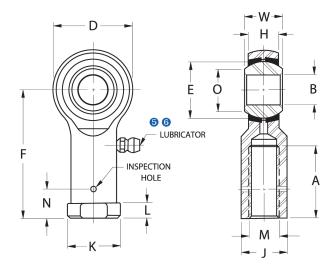

| Bore Diameter (d)    | .7500 in     |
|----------------------|--------------|
| Outside Diameter (D) | 1.7500 in    |
| Width (B)            | .8750 in     |
| Outer Eye Diameter   | .6870 in     |
| Total Length (l2)    | 3.7500 in    |
| Brand                | RBC          |
| insert-material      |              |
| lubricating-type     |              |
| Thread Direction     | Right Handed |
| Thread Type          | Female       |

## HFX12G RBC

.7500in X 1.7500in X .8750in, Rbc Heim Rod End Bearing, 4 Piece - Metal-to-metal, Female Spherical Plain Rod End UNIT

Inch

**SHEET**