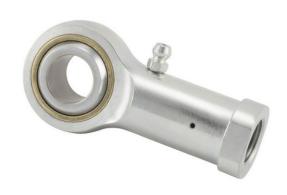

## HFX12G RBC

.7500in X 1.7500in X .8750in, Rbc Heim Rod End Bearing, 4 Piece - Metal-to-metal, Female Spherical Plain Rod End UNIT

Inch

**SHEET**