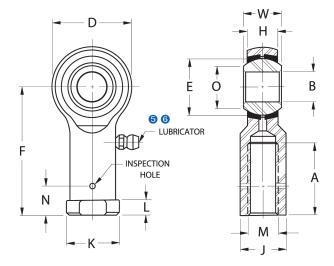

| Bore Diameter (d)    | .2500 in     |
|----------------------|--------------|
| Outside Diameter (D) | .7500 in     |
| Width (B)            | .3750 in     |
| Outer Eye Diameter   | .2810 in     |
| Total Length (l2)    | 1.6870 in    |
| Brand                | RBC          |
| insert-material      |              |
| lubricating-type     |              |
| Thread Direction     | Right Handed |
| Thread Type          | Female       |

## HFX4G RBC

.2500in X .7500in X .3750in, Rbc Heim Rod End Bearing, 4 Piece - Metal-to-metal, Female Spherical Plain Rod End UNIT

Inch

**SHEET**