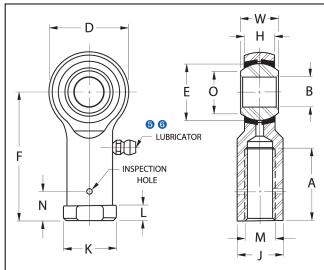

| Bore Diameter (d)    | .2500 in     |
|----------------------|--------------|
| Outside Diameter (D) | .7500 in     |
| Width (B)            | .3750 in     |
| Outer Eye Diameter   | .2810 in     |
| Total Length (l2)    | 1.6870 in    |
| Brand                | RBC          |
| insert-material      |              |
| lubricating-type     |              |
| Thread Direction     | Right Handed |
| Thread Type          | Female       |

## HFX4G RBC

.2500in X .7500in X .3750in, Rbc Heim Rod End Bearing, 4 Piece - Metal-to-metal, Female Spherical Plain Rod End UNIT

Inch

**SHEET**