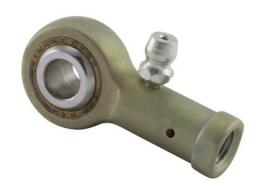

## HFX6G RBC

.3750in X 1.0000in X .5000in, Rbc Heim Rod End Bearing, 4 Piece – Metal-to-metal, Female Spherical Plain Rod End UNIT

Inch

**SHEET**