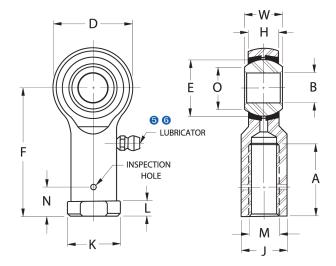

| Bore Diameter (d)    | .3750 in     |
|----------------------|--------------|
| Outside Diameter (D) | 1.0000 in    |
| Width (B)            | .5000 in     |
| Outer Eye Diameter   | .4060 in     |
| Total Length (l2)    | 2.1250 in    |
| Brand                | RBC          |
| insert-material      |              |
| lubricating-type     |              |
| Thread Direction     | Right Handed |
| Thread Type          | Female       |
|                      |              |

## HFX6G RBC

.3750in X 1.0000in X .5000in, Rbc Heim Rod End Bearing, 4 Piece – Metal-to-metal, Female Spherical Plain Rod End UNIT

Inch

**SHEET**