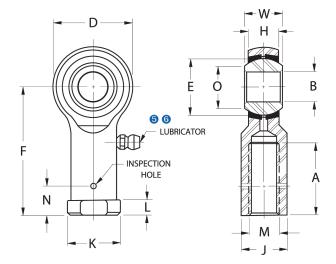

| Bore Diameter (d)    | .5000 in     |
|----------------------|--------------|
| Outside Diameter (D) | 1.3120 in    |
| Width (B)            | .6250 in     |
| Outer Eye Diameter   | .5000 in     |
| Total Length (l2)    | 2.7810 in    |
| Brand                | RBC          |
| insert-material      |              |
| lubricating-type     |              |
| Thread Direction     | Right Handed |
| Thread Type          | Female       |

## HFX8G RBC

.5000in X 1.3120in X .6250in, Rbc Heim Rod End Bearing, 4 Piece - Metal-to-metal, Female Spherical Plain Rod End UNIT

Inch

**SHEET**