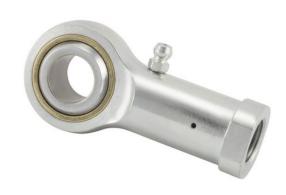

## HFX8G RBC

.5000in X 1.3120in X .6250in, Rbc Heim Rod End Bearing, 4 Piece - Metal-to-metal, Female Spherical Plain Rod End UNIT

Inch

**SHEET**