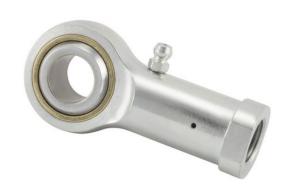

COMPONENT

Female Spherical Plain Rod End

Pacific International Bearing, Inc. 33258 Central Ave, Union City, CA 94587 1-800-228-8895, 510-512-7000, info@pibsales.com www.pibsales.com This file and any associated information and specifications are provided for reference and evaluation purposes only, and is subject to change without notice. PIB makes no representations, warranties or guarantees as to the appropriateness, accuracy, completeness, or suitability for any purpose, of the file, information or specifications. You are solely responsible for the use of the file, information or specifications.

## HFXL12G RBC

.7500in X 1.7500in X .8750in, Rbc Heim Rod End Bearing, 4 Piece - Metal-to-metal, Female Spherical Plain Rod End UNIT

Inch

**SHEET**