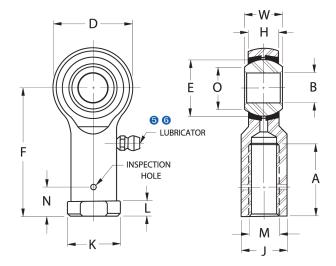

| Bore Diameter (d)    | .7500 in    |
|----------------------|-------------|
| Outside Diameter (D) | 1.7500 in   |
| Width (B)            | .8750 in    |
| Outer Eye Diameter   | .6870 in    |
| Total Length (I2)    | 3.7500 in   |
| Brand                | RBC         |
| insert-material      |             |
| lubricating-type     |             |
| Thread Direction     | Left Handed |
| Thread Type          | Female      |