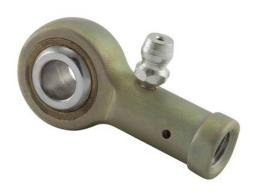

## HFXL4G RBC

.2500in X .7500in X .3750in, Rbc Heim Rod End Bearing, 4 Piece - Metal-to-metal, Female Spherical Plain Rod End UNIT

Inch

**SHEET**