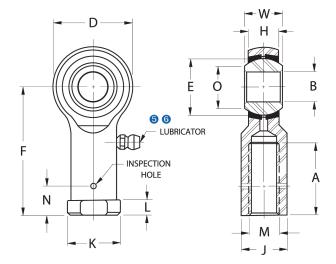

| Bore Diameter (d)    | .2500 in    |
|----------------------|-------------|
| Outside Diameter (D) | .7500 in    |
| Width (B)            | .3750 in    |
| Outer Eye Diameter   | .2810 in    |
| Total Length (I2)    | 1.6870 in   |
| Brand                | RBC         |
| insert-material      |             |
| lubricating-type     |             |
| Thread Direction     | Left Handed |
| Thread Type          | Female      |