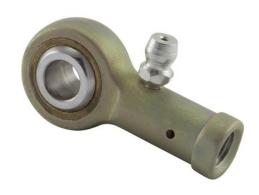

## HFXL5G RBC

.3125in X .8750in X .4300in, Rbc Heim Rod End Bearing, 4 Piece - Metal-to-metal, Female Spherical Plain Rod End UNIT

Inch

**SHEET**