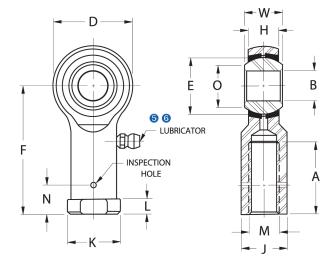

| Bore Diameter (d)    | .3125 in    |
|----------------------|-------------|
| Outside Diameter (D) | .8750 in    |
| Width (B)            | .4370 in    |
| Outer Eye Diameter   | .3440 in    |
| Total Length (l2)    | 1.8130 in   |
| Brand                | RBC         |
| insert-material      |             |
| lubricating-type     |             |
| Thread Direction     | Left Handed |
| Thread Type          | Female      |