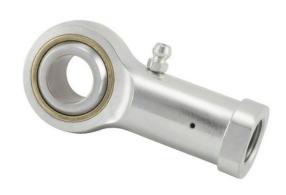

COMPONENT

Female Spherical Plain Rod End

Pacific International Bearing, Inc. 33258 Central Ave, Union City, CA 94587 1-800-228-8895, 510-512-7000, info@pibsales.com www.pibsales.com This file and any associated information and specifications are provided for reference and evaluation purposes only, and is subject to change without notice. PIB makes no representations, warranties or guarantees as to the appropriateness, accuracy, completeness, or suitability for any purpose, of the file, information or specifications. You are solely responsible for the use of the file, information or specifications.

## HFXL8G RBC

.5000in X 1.3120in X .6250in, Rbc Heim Rod End Bearing, 4 Piece - Metal-to-metal, Female Spherical Plain Rod End UNIT

Inch

**SHEET**