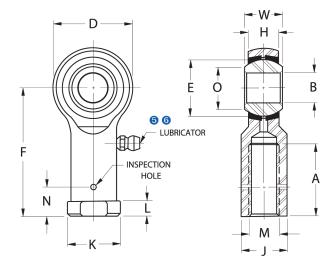

|                      | -           |
|----------------------|-------------|
| Bore Diameter (d)    | .5000 in    |
| Outside Diameter (D) | 1.3120 in   |
| Width (B)            | .6250 in    |
| Outer Eye Diameter   | .5000 in    |
| Total Length (l2)    | 2.7810 in   |
| Brand                | RBC         |
| insert-material      |             |
| lubricating-type     |             |
| Thread Direction     | Left Handed |
| Thread Type          | Female      |

## HFXL8G RBC

.5000in X 1.3120in X .6250in, Rbc Heim Rod End Bearing, 4 Piece - Metal-to-metal, Female Spherical Plain Rod End UNIT

Inch

**SHEET**