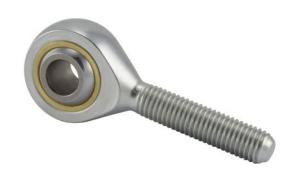

COMPONENT

Male Spherical Plain Rod End

Pacific International Bearing, Inc. 33258 Central Ave, Union City, CA 94587 1-800-228-8895, 510-512-7000, info@pibsales.com www.pibsales.com This file and any associated information and specifications are provided for reference and evaluation purposes only, and is subject to change without notice. PIB makes no representations, warranties or guarantees as to the appropriateness, accuracy, completeness, or suitability for any purpose, of the file, information or specifications. You are solely responsible for the use of the file, information or specifications.

## HM3C RBC

.1900in X .6250in X .3120in, Rbc Heim Rod End Bearing, 4 Piece – Metal To Metal, Male Spherical Plain Rod End, Right Handed Thread UNIT

Inch

**SHEET**