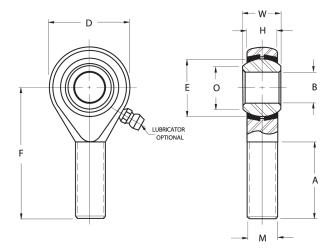

| Width (B)          | .3120 in         |
|--------------------|------------------|
| Outer Eye Diameter | .2500 in         |
| Total Length (I2)  | 1.5625 in        |
| Bore Diameter (d)  | .1900 in         |
| Insert Material    | Brass            |
| Lubricating Type   | Non-Lubricatable |
| Thread Direction   | Right Hand       |
| Thread Type        | Male             |
| 0.D. (D)           | .6250 in         |
| Brand              | RBC              |

## HM3C RBC

.1900in X .6250in X .3120in, Rbc Heim Rod End Bearing, 4 Piece – Metal To Metal, Male Spherical Plain Rod End, Right Handed Thread UNIT

Inch

**SHEET**