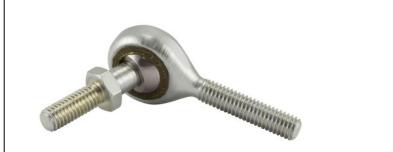

| Width (B)          | .3120 in         |
|--------------------|------------------|
| Outer Eye Diameter | .2500 in         |
| Total Length (l2)  | 1.5625 in        |
| Bore Diameter (d)  | .1900 in         |
| Insert Material    | Brass            |
| Lubricating Type   | Non-Lubricatable |
| Thread Direction   | Right Hand       |
| Thread Type        | Male             |
| 0.D. (D)           | .6250 in         |
| Brand              | RBC              |
|                    |                  |

specifications. You are solely responsible

for the use of the file, information or

specifications.

Male Spherical Plain Rod End, Right

Handed Thread

SHEET