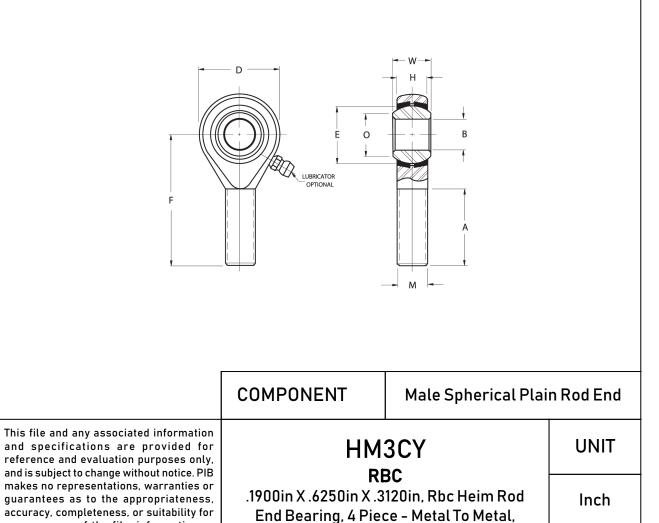

| Width (B)          | .3120 in         |
|--------------------|------------------|
| Outer Eye Diameter | .2500 in         |
| Total Length (l2)  | 1.5625 in        |
| Bore Diameter (d)  | .1900 in         |
| Insert Material    | Brass            |
| Lubricating Type   | Non-Lubricatable |
| Thread Direction   | Right Hand       |
| Thread Type        | Male             |
| 0.D. (D)           | .6250 in         |
| Brand              | RBC              |
|                    |                  |

specifications. You are solely responsible

for the use of the file, information or

specifications.

Male Spherical Plain Rod End, Right

Handed Thread

SHEET