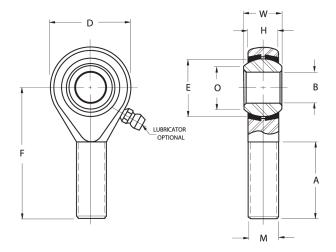

| Width (B)          | .3750 in         |
|--------------------|------------------|
| Outer Eye Diameter | .2810 in         |
| Total Length (l2)  | 1.9370 in        |
| Bore Diameter (d)  | .2500 in         |
| Insert Material    | Brass            |
| Lubricating Type   | Non-Lubricatable |
| Thread Direction   | Right Hand       |
| Thread Type        | Male             |
| 0.D. (D)           | .7500 in         |
| Brand              | RBC              |
|                    |                  |

## HM4C RBC

.2500in X .7500in X .3750in, Rbc Heim Rod End Bearing, 4 Piece – Metal To Metal, Male Spherical Plain Rod End, Right Handed Thread UNIT

Inch

**SHEET**