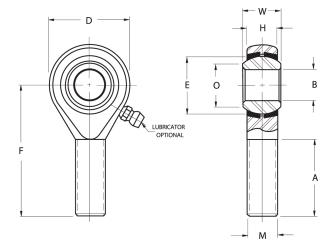

| Width (B)          | .8750 in         |
|--------------------|------------------|
| Outer Eye Diameter | .6870 in         |
| Total Length (I2)  | 3.7500 in        |
| Bore Diameter (d)  | .7500 in         |
| Insert Material    | Brass            |
| Lubricating Type   | Non-Lubricatable |
| Thread Direction   | Left Hand        |
| Thread Type        | Male             |
| 0.D. (D)           | 1.7500 in        |

## HML12C

.7500in X 1.7500in X .8750in, Rbc Heim Rod End Bearing, 4 Piece - Metal To Metal, Male Spherical Plain Rod End, Left Handed Thread UNIT

Inch

**SHEET**