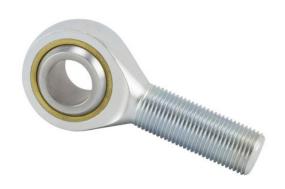

COMPONENT

Male Spherical Plain Rod End

Pacific International Bearing, Inc. 33258 Central Ave, Union City, CA 94587 1-800-228-8895, 510-512-7000, info@pibsales.com www.pibsales.com This file and any associated information and specifications are provided for reference and evaluation purposes only, and is subject to change without notice. PIB makes no representations, warranties or guarantees as to the appropriateness, accuracy, completeness, or suitability for any purpose, of the file, information or specifications. You are solely responsible for the use of the file, information or specifications.

## HML12C

.7500in X 1.7500in X .8750in, Rbc Heim Rod End Bearing, 4 Piece - Metal To Metal, Male Spherical Plain Rod End, Left Handed Thread UNIT

Inch

**SHEET**