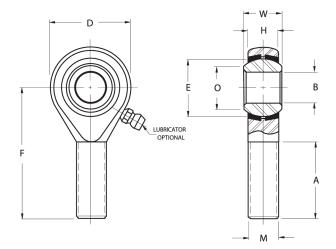

| Width (B)          | .8750 in         |
|--------------------|------------------|
| Outer Eye Diameter | .6870 in         |
| Total Length (l2)  | 3.7500 in        |
| Bore Diameter (d)  | .7500 in         |
| Insert Material    | Brass            |
| Lubricating Type   | Non-Lubricatable |
| Thread Direction   | Left Hand        |
| Thread Type        | Male             |
| O.D. (D)           | 1.7500 in        |
| Brand              | RBC              |
|                    |                  |

## HML12C RBC

.7500in X 1.7500in X .8750in, Rbc Heim Rod End Bearing, 4 Piece - Metal To Metal, Male Spherical Plain Rod End, Left Handed Thread UNIT

Inch

**SHEET**