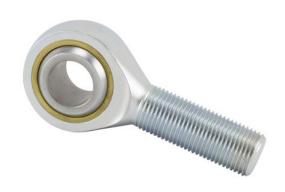

## HML12C RBC

.7500in X 1.7500in X .8750in, Rbc Heim Rod End Bearing, 4 Piece - Metal To Metal, Male Spherical Plain Rod End, Left Handed Thread UNIT

Inch

**SHEET**