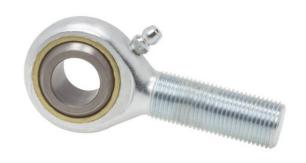

COMPONENT

Male Spherical Plain Rod End

Pacific International Bearing, Inc. 33258 Central Ave, Union City, CA 94587 1-800-228-8895, 510-512-7000, info@pibsales.com www.pibsales.com This file and any associated information and specifications are provided for reference and evaluation purposes only, and is subject to change without notice. PIB makes no representations, warranties or guarantees as to the appropriateness, accuracy, completeness, or suitability for any purpose, of the file, information or specifications. You are solely responsible for the use of the file, information or specifications.

## HML12CG

.7500in X 1.7500in X .8750in, Rbc Heim Rod End Bearing, 4 Piece - Metal To Metal, Male Spherical Plain Rod End, Left Handed Thread UNIT

Inch

**SHEET**