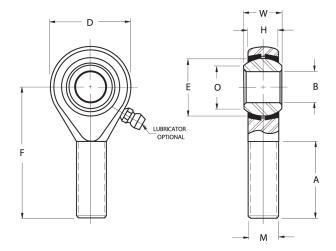

| Width (B)          | .8750 in     |
|--------------------|--------------|
| Outer Eye Diameter | .6870 in     |
| Total Length (l2)  | 3.7500 in    |
| Bore Diameter (d)  | .7500 in     |
| Insert Material    | Brass        |
| Lubricating Type   | Lubricatable |
| Thread Direction   | Left Hand    |
| Thread Type        | Male         |
| 0.D. (D)           | 1.7500 in    |

## HML12CG

.7500in X 1.7500in X .8750in, Rbc Heim Rod End Bearing, 4 Piece - Metal To Metal, Male Spherical Plain Rod End, Left Handed Thread UNIT

Inch

**SHEET**