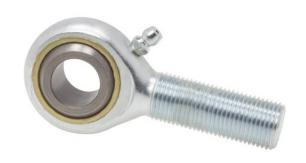

## HML12CG

.7500in X 1.7500in X .8750in, Rbc Heim Rod End Bearing, 4 Piece - Metal To Metal, Male Spherical Plain Rod End, Left Handed Thread UNIT

Inch

**SHEET**