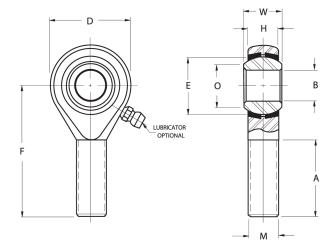

|                    | i            |
|--------------------|--------------|
| Width (B)          | .8750 in     |
| Outer Eye Diameter | .6870 in     |
| Total Length (l2)  | 3.7500 in    |
| Bore Diameter (d)  | .7500 in     |
| Insert Material    | Brass        |
| Lubricating Type   | Lubricatable |
| Thread Direction   | Left Hand    |
| Thread Type        | Male         |
| 0.D. (D)           | 1.7500 in    |
| Brand              | RBC          |

## HML12CG

.7500in X 1.7500in X .8750in, Rbc Heim Rod End Bearing, 4 Piece - Metal To Metal, Male Spherical Plain Rod End, Left Handed Thread UNIT

Inch

**SHEET**