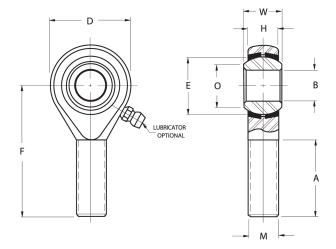

| Width (B)          | .3120 in         |
|--------------------|------------------|
| Outer Eye Diameter | .2500 in         |
| Total Length (I2)  | 1.5625 in        |
| Bore Diameter (d)  | .1900 in         |
| Insert Material    | Brass            |
| Lubricating Type   | Non-Lubricatable |
| Thread Direction   | Left Hand        |
| Thread Type        | Male             |
| O.D. (D)           | .6250 in         |
| Brand              | RBC              |

## HML3C RBC

.1900in X .6250in X .3120in, Rbc Heim Rod End Bearing, 4 Piece – Metal To Metal, Male Spherical Plain Rod End, Left Handed Thread UNIT

Inch

**SHEET**