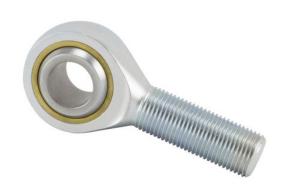

COMPONENT

Male Spherical Plain Rod End

Pacific International Bearing, Inc. 33258 Central Ave, Union City, CA 94587 1-800-228-8895, 510-512-7000, info@pibsales.com www.pibsales.com This file and any associated information and specifications are provided for reference and evaluation purposes only, and is subject to change without notice. PIB makes no representations, warranties or guarantees as to the appropriateness, accuracy, completeness, or suitability for any purpose, of the file, information or specifications. You are solely responsible for the use of the file, information or specifications.

## HML3C RBC

.1900in X .6250in X .3120in, Rbc Heim Rod End Bearing, 4 Piece – Metal To Metal, Male Spherical Plain Rod End, Left Handed Thread UNIT

Inch

**SHEET**