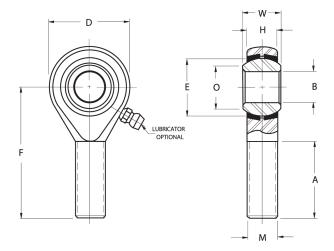

| .3750 in         |
|------------------|
| .3730 111        |
| .2810 in         |
| 1.9370 in        |
| .2500 in         |
| Brass            |
| Non-Lubricatable |
| Left Hand        |
| Male             |
| .7500 in         |
|                  |

## HML4C

.2500in X .7500in X .3750in, Rbc Heim Rod End Bearing, 4 Piece – Metal To Metal, Male Spherical Plain Rod End, Left Handed Thread UNIT

Inch

**SHEET**