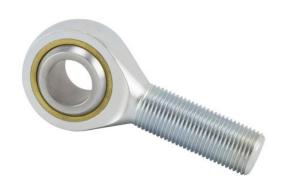

COMPONENT

Male Spherical Plain Rod End

Pacific International Bearing, Inc. 33258 Central Ave, Union City, CA 94587 1-800-228-8895, 510-512-7000, info@pibsales.com www.pibsales.com This file and any associated information and specifications are provided for reference and evaluation purposes only, and is subject to change without notice. PIB makes no representations, warranties or guarantees as to the appropriateness, accuracy, completeness, or suitability for any purpose, of the file, information or specifications. You are solely responsible for the use of the file, information or specifications.

## HML4C

.2500in X .7500in X .3750in, Rbc Heim Rod End Bearing, 4 Piece – Metal To Metal, Male Spherical Plain Rod End, Left Handed Thread UNIT

Inch

**SHEET**