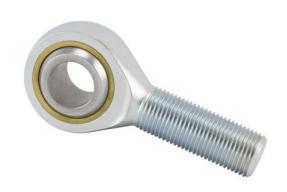

COMPONENT

Male Spherical Plain Rod End

Pacific International Bearing, Inc. 33258 Central Ave, Union City, CA 94587 1-800-228-8895, 510-512-7000, info@pibsales.com www.pibsales.com This file and any associated information and specifications are provided for reference and evaluation purposes only, and is subject to change without notice. PIB makes no representations, warranties or guarantees as to the appropriateness, accuracy, completeness, or suitability for any purpose, of the file, information or specifications. You are solely responsible for the use of the file, information or specifications.

## HML4C RBC

.2500in X .7500in X .3750in, Rbc Heim Rod End Bearing, 4 Piece – Metal To Metal, Male Spherical Plain Rod End, Left Handed Thread UNIT

Inch

**SHEET**