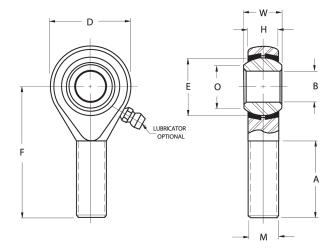

| Width (B)          | .3750 in         |
|--------------------|------------------|
| Outer Eye Diameter | .2810 in         |
| Total Length (I2)  | 1.9370 in        |
| Bore Diameter (d)  | .2500 in         |
| Insert Material    | Brass            |
| Lubricating Type   | Non-Lubricatable |
| Thread Direction   | Left Hand        |
| Thread Type        | Male             |
| 0.D. (D)           | .7500 in         |
| Brand              | RBC              |

## HML4C RBC

.2500in X .7500in X .3750in, Rbc Heim Rod End Bearing, 4 Piece – Metal To Metal, Male Spherical Plain Rod End, Left Handed Thread UNIT

Inch

**SHEET**