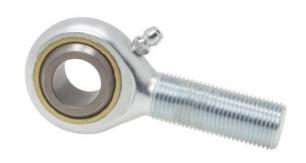

## HML6CG RBC

.3750in X 1.0000in X .5000in, Rbc Heim Rod End Bearing, 4 Piece – Metal To Metal, Male Spherical Plain Rod End, Left Handed Thread UNIT

Inch

**SHEET**