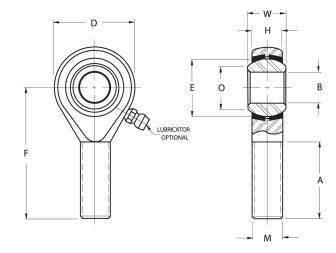

| Width (B)          | .5000 in     |
|--------------------|--------------|
| Outer Eye Diameter | .4060 in     |
| Total Length (l2)  | 2.4380 in    |
| Bore Diameter (d)  | .3750 in     |
| Insert Material    | Brass        |
| Lubricating Type   | Lubricatable |
| Thread Direction   | Left Hand    |
| Thread Type        | Male         |
| 0.D. (D)           | 1.0000 in    |
| Brand              | RBC          |
|                    |              |

## HML6CG RBC

.3750in X 1.0000in X .5000in, Rbc Heim Rod End Bearing, 4 Piece – Metal To Metal, Male Spherical Plain Rod End, Left Handed Thread UNIT

Inch

**SHEET**