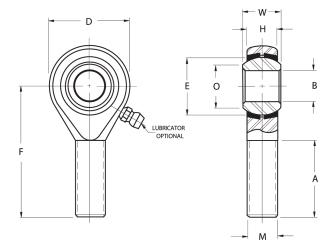

| Width (B)          | .5620 in     |
|--------------------|--------------|
| Outer Eye Diameter | .4370 in     |
| Total Length (l2)  | 2.6875 in    |
| Bore Diameter (d)  | .4375 in     |
| Insert Material    | Brass        |
| Lubricating Type   | Lubricatable |
| Thread Direction   | Left Hand    |
| Thread Type        | Male         |
| 0.D. (D)           | 1.1250 in    |

## HML7CG

.4375in X 1.1250in X .5620in, Rbc Heim Rod End Bearing, 4 Piece – Metal To Metal, Male Spherical Plain Rod End, Left Handed Thread UNIT

Inch

**SHEET**