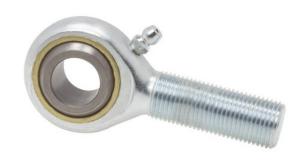

COMPONENT

Male Spherical Plain Rod End

Pacific International Bearing, Inc. 33258 Central Ave, Union City, CA 94587 1-800-228-8895, 510-512-7000, info@pibsales.com www.pibsales.com This file and any associated information and specifications are provided for reference and evaluation purposes only, and is subject to change without notice. PIB makes no representations, warranties or guarantees as to the appropriateness, accuracy, completeness, or suitability for any purpose, of the file, information or specifications. You are solely responsible for the use of the file, information or specifications.

## HML7CG

.4375in X 1.1250in X .5620in, Rbc Heim Rod End Bearing, 4 Piece – Metal To Metal, Male Spherical Plain Rod End, Left Handed Thread UNIT

Inch

**SHEET**