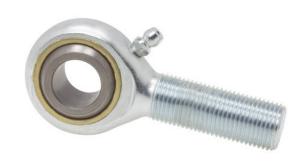

COMPONENT

Male Spherical Plain Rod End

Pacific International Bearing, Inc. 33258 Central Ave, Union City, CA 94587 1-800-228-8895, 510-512-7000, info@pibsales.com www.pibsales.com This file and any associated information and specifications are provided for reference and evaluation purposes only, and is subject to change without notice. PIB makes no representations, warranties or guarantees as to the appropriateness, accuracy, completeness, or suitability for any purpose, of the file, information or specifications. You are solely responsible for the use of the file, information or specifications.

## HML7CG

.4375in X 1.1250in X .5620in, Rbc Heim Rod End Bearing, 4 Piece – Metal To Metal, Male Spherical Plain Rod End, Left Handed Thread UNIT

Inch

**SHEET**