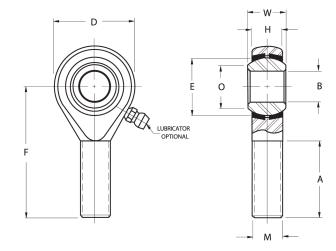

| Width (B)          | .5620 in     |
|--------------------|--------------|
| Outer Eye Diameter | .4370 in     |
| Total Length (l2)  | 2.6875 in    |
| Bore Diameter (d)  | .4375 in     |
| Insert Material    | Brass        |
| Lubricating Type   | Lubricatable |
| Thread Direction   | Left Hand    |
| Thread Type        | Male         |
| 0.D. (D)           | 1.1250 in    |
| Brand              | RBC          |
|                    |              |

## HML7CG

.4375in X 1.1250in X .5620in, Rbc Heim Rod End Bearing, 4 Piece – Metal To Metal, Male Spherical Plain Rod End, Left Handed Thread UNIT

Inch

**SHEET**