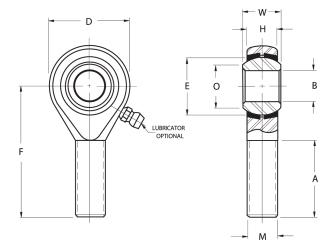

| Width (B)          | .6250 in         |
|--------------------|------------------|
| Outer Eye Diameter | .5000 in         |
| Total Length (I2)  | 3.0940 in        |
| Bore Diameter (d)  | .5000 in         |
| Insert Material    | Brass            |
| Lubricating Type   | Non-Lubricatable |
| Thread Direction   | Left Hand        |
| Thread Type        | Male             |
| 0.D. (D)           | 1.3120 in        |

## HML8C

.5000in X 1.3120in X .6250in, Rbc Heim Rod End Bearing, 4 Piece – Metal To Metal, Male Spherical Plain Rod End, Left Handed Thread UNIT

Inch

**SHEET**