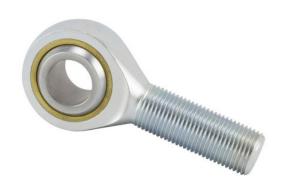

COMPONENT

Male Spherical Plain Rod End

Pacific International Bearing, Inc. 33258 Central Ave, Union City, CA 94587 1-800-228-8895, 510-512-7000, info@pibsales.com www.pibsales.com This file and any associated information and specifications are provided for reference and evaluation purposes only, and is subject to change without notice. PIB makes no representations, warranties or guarantees as to the appropriateness, accuracy, completeness, or suitability for any purpose, of the file, information or specifications. You are solely responsible for the use of the file, information or specifications.

## HML8C

.5000in X 1.3120in X .6250in, Rbc Heim Rod End Bearing, 4 Piece – Metal To Metal, Male Spherical Plain Rod End, Left Handed Thread UNIT

Inch

**SHEET**