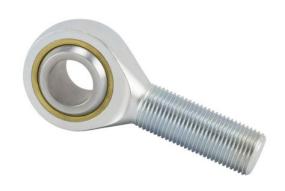

## HML8C RBC

.5000in X 1.3120in X .6250in, Rbc Heim Rod End Bearing, 4 Piece – Metal To Metal, Male Spherical Plain Rod End, Left Handed Thread UNIT

Inch

**SHEET**