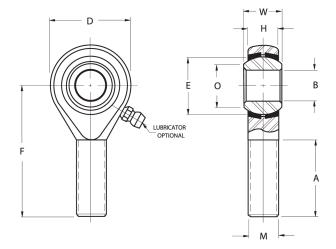

| Width (B)          | .6250 in         |
|--------------------|------------------|
| Outer Eye Diameter | .5000 in         |
| Total Length (I2)  | 3.0940 in        |
| Bore Diameter (d)  | .5000 in         |
| Insert Material    | Brass            |
| Lubricating Type   | Non-Lubricatable |
| Thread Direction   | Left Hand        |
| Thread Type        | Male             |
| O.D. (D)           | 1.3120 in        |
| Brand              | RBC              |

## HML8C RBC

.5000in X 1.3120in X .6250in, Rbc Heim Rod End Bearing, 4 Piece – Metal To Metal, Male Spherical Plain Rod End, Left Handed Thread UNIT

Inch

**SHEET**