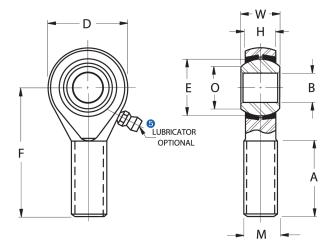

| Width (B)          | .5000 in         |
|--------------------|------------------|
| Outer Eye Diameter | .4060 in         |
| Total Length (l2)  | 2.4380 in        |
| Bore Diameter (d)  | .3750 in         |
| Insert Material    | Aluminum Bronze  |
| Lubricating Type   | Non-Lubricatable |
| Thread Direction   | Left Hand        |
| Thread Type        | Male             |
| 0.D. (D)           | 1.0000 in        |

## HMXL6

.3750in X 1.0000in X .5000in, Rbc Heim Rod End Bearing, 4 Piece – Metal To Metal, Male Spherical Plain Rod End, Left Handed Thread UNIT

Inch

**SHEET**