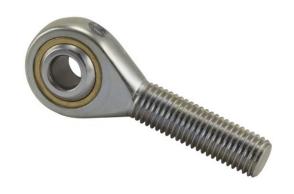

COMPONENT

Male Spherical Plain Rod End

Pacific International Bearing, Inc. 33258 Central Ave, Union City, CA 94587 1-800-228-8895, 510-512-7000, info@pibsales.com www.pibsales.com This file and any associated information and specifications are provided for reference and evaluation purposes only, and is subject to change without notice. PIB makes no representations, warranties or guarantees as to the appropriateness, accuracy, completeness, or suitability for any purpose, of the file, information or specifications. You are solely responsible for the use of the file, information or specifications.

## HMXL6

.3750in X 1.0000in X .5000in, Rbc Heim Rod End Bearing, 4 Piece – Metal To Metal, Male Spherical Plain Rod End, Left Handed Thread UNIT

Inch

**SHEET**