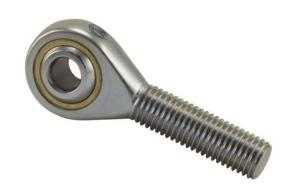

COMPONENT

Male Spherical Plain Rod End

Pacific International Bearing, Inc. 33258 Central Ave, Union City, CA 94587 1-800-228-8895, 510-512-7000, info@pibsales.com www.pibsales.com This file and any associated information and specifications are provided for reference and evaluation purposes only, and is subject to change without notice. PIB makes no representations, warranties or guarantees as to the appropriateness, accuracy, completeness, or suitability for any purpose, of the file, information or specifications. You are solely responsible for the use of the file, information or specifications.

## HMXL6

.3750in X 1.0000in X .5000in, Rbc Heim Rod End Bearing, 4 Piece - Metal To Metal, Male Spherical Plain Rod End, Left Handed Thread UNIT

Inch

**SHEET**