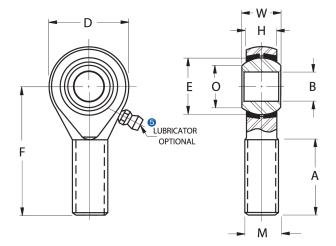

| Width (B)          | .5000 in         |
|--------------------|------------------|
| Outer Eye Diameter | .4060 in         |
| Total Length (l2)  | 2.4380 in        |
| Bore Diameter (d)  | .3750 in         |
| Insert Material    | Aluminum Bronze  |
| Lubricating Type   | Non-Lubricatable |
| Thread Direction   | Left Hand        |
| Thread Type        | Male             |
| 0.D. (D)           | 1.0000 in        |
| Brand              | RBC              |

## HMXL6

.3750in X 1.0000in X .5000in, Rbc Heim Rod End Bearing, 4 Piece - Metal To Metal, Male Spherical Plain Rod End, Left Handed Thread UNIT

Inch

**SHEET**