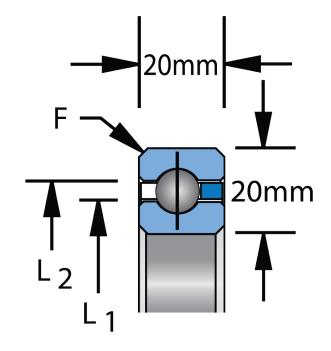

| Bore Diameter (d)    | 25 mm   |
|----------------------|---------|
| Outside Diameter (D) | 65 mm   |
| Width (B)            | 20 mm   |
| Closure              | Open    |
| Brand                | KAYDON  |
| L1                   | 40.0 mm |
| L2                   | 50.0 mm |

 $F = 1.5^4$ 

| PIB |
|-----|
|     |

Pacific International Bearing, Inc. 33258 Central Ave, Union City, CA 94587 1-800-228-8895, 510-512-7000, info@pibsales.com www.pibsales.com This file and any associated information and specifications are provided for reference and evaluation purposes only, and is subject to change without notice. PIB makes no representations, warranties or guarantees as to the appropriateness, accuracy, completeness, or suitability for any purpose, of the file, information or specifications. You are solely responsible for the use of the file, information or specifications.