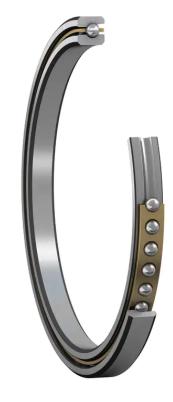

## COMPONENT

**Precisions Thin Section** 

## K02520CP0

**KAYDON** 

25mm X 65mm X 20mm, Thin Section Bearing, Radial Contact Type-c, Realislim Metric Series, 20 Mm Series UNIT

Metric

SHEET