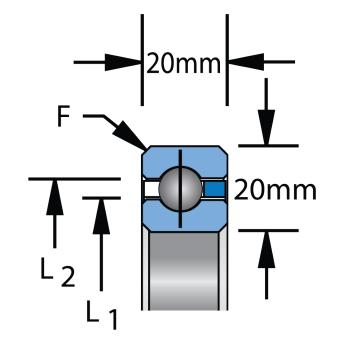

| Bore Diameter (d)    | 90 mm    |
|----------------------|----------|
| Outside Diameter (D) | 130 mm   |
| Width (B)            | 20 mm    |
| Closure              | Open     |
| Brand                | KAYDON   |
| L1                   | 105.0 mm |
| L2                   | 115.0 mm |

 $F = 1.5^4$ 

PIB

Pacific International Bearing, Inc. 33258 Central Ave, Union City, CA 94587 1-800-228-8895, 510-512-7000, info@pibsales.com www.pibsales.com This file and any associated information and specifications are provided for reference and evaluation purposes only, and is subject to change without notice. PIB makes no representations, warranties or guarantees as to the appropriateness, accuracy, completeness, or suitability for any purpose, of the file, information or specifications. You are solely responsible for the use of the file, information or specifications.