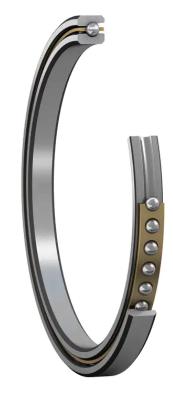

## K09020CP0 KAYDON

90mm X 130mm X 20mm, Thin Section Bearing, Radial Contact Type-c, Realislim Metric Series, 20 Mm Series UNIT

**Precisions Thin Section** 

Metric

SHEET