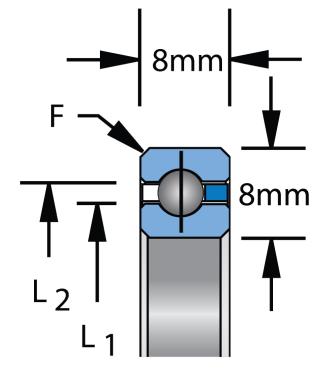

| Bore Diameter (d)    | 100 mm   |
|----------------------|----------|
| Outside Diameter (D) | 116 mm   |
| Width (B)            | 8 mm     |
| Closure              | Open     |
| Brand                | KAYDON   |
| L1                   | 105.9 mm |
| L2                   | 110.1 mm |

 $F = 0.8^6$ 

COMPONENT

**Precisions Thin Section** 

Pacific International Bearing, Inc. 33258 Central Ave, Union City, CA 94587 1-800-228-8895, 510-512-7000, info@pibsales.com www.pibsales.com This file and any associated information and specifications are provided for reference and evaluation purposes only, and is subject to change without notice. PIB makes no representations, warranties or guarantees as to the appropriateness, accuracy, completeness, or suitability for any purpose, of the file, information or specifications. You are solely responsible for the use of the file, information or specifications.