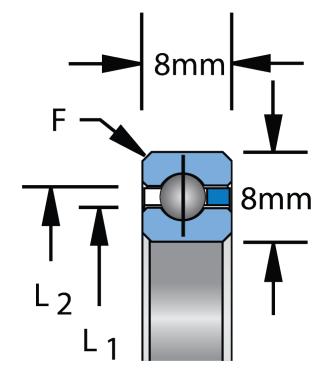

| Bore Diameter (d)    | 120 mm   |
|----------------------|----------|
| Outside Diameter (D) | 136 mm   |
| Width (B)            | 8 mm     |
| Closure              | Open     |
| Brand                | KAYDON   |
| L1                   | 125.9 mm |
| L2                   | 130.1 mm |

 $F = 0.8^6$ 

COMPONENT

**Precisions Thin Section** 

Pacific International Bearing, Inc. 33258 Central Ave, Union City, CA 94587 1-800-228-8895, 510-512-7000, info@pibsales.com www.pibsales.com This file and any associated information and specifications are provided for reference and evaluation purposes only, and is subject to change without notice. PIB makes no representations, warranties or guarantees as to the appropriateness, accuracy, completeness, or suitability for any purpose, of the file, information or specifications. You are solely responsible for the use of the file, information or specifications.