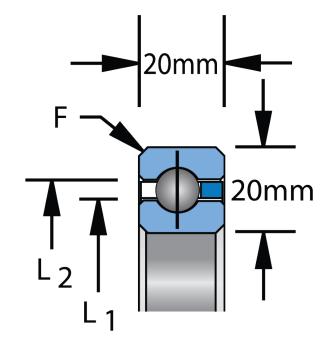

| Bore Diameter (d)    | 130 mm   |
|----------------------|----------|
| Outside Diameter (D) | 170 mm   |
| Width (B)            | 20 mm    |
| Closure              | Open     |
| Brand                | KAYDON   |
| L1                   | 145.0 mm |
| L2                   | 155.0 mm |

 $F = 1.5^4$ 

| PIB |
|-----|
|     |

Pacific International Bearing, Inc. 33258 Central Ave, Union City, CA 94587 1-800-228-8895, 510-512-7000, info@pibsales.com www.pibsales.com This file and any associated information and specifications are provided for reference and evaluation purposes only, and is subject to change without notice. PIB makes no representations, warranties or guarantees as to the appropriateness, accuracy, completeness, or suitability for any purpose, of the file, information or specifications. You are solely responsible for the use of the file, information or specifications.