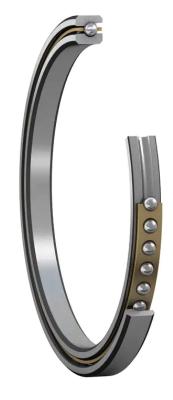

## COMPONENT

## **Precisions Thin Section**

## K13020CP0

## **KAYDON**

130mm X 170mm X 20mm, Thin Section Bearing, Radial Contact Type-c, Realislim Metric Series, 20 Mm Series UNIT

Metric

SHEET