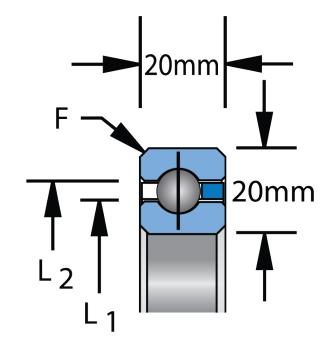

| Bore Diameter (d)    | 140 mm   |
|----------------------|----------|
| Outside Diameter (D) | 180 mm   |
| Width (B)            | 20 mm    |
| Closure              | Open     |
| Brand                | KAYDON   |
| L1                   | 155.0 mm |
| L2                   | 165.0 mm |

 $F = 1.5^4$ 

PIB

Pacific International Bearing, Inc. 33258 Central Ave, Union City, CA 94587 1-800-228-8895, 510-512-7000, info@pibsales.com www.pibsales.com This file and any associated information and specifications are provided for reference and evaluation purposes only, and is subject to change without notice. PIB makes no representations, warranties or guarantees as to the appropriateness, accuracy, completeness, or suitability for any purpose, of the file, information or specifications. You are solely responsible for the use of the file, information or specifications.