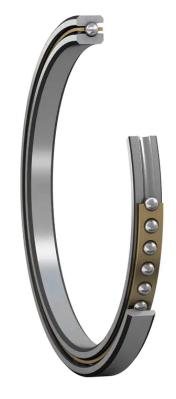

## COMPONENT

**Precisions Thin Section** 

## K14020CP0

## **KAYDON**

140mm X 180mm X 20mm, Thin Section Bearing, Radial Contact Type-c, Realislim Metric Series, 20 Mm Series UNIT

Metric

SHEET