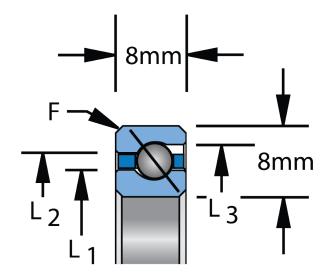

| Bore Diameter (d)    | 150 mm   |
|----------------------|----------|
| Outside Diameter (D) | 166 mm   |
| Width (B)            | 8 mm     |
| Closure              | Open     |
| Brand                | KAYDON   |
| L1                   | 155.9 mm |
| L2                   | 160.1 mm |

 $F = 0.8^4$ 