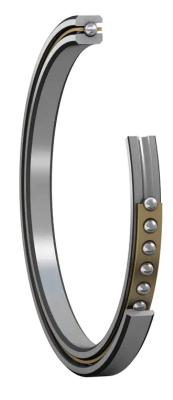

## COMPONENT

**Precisions Thin Section** 

## K15020CP0

**KAYDON** 

150mm X 190mm X 20mm, Thin Section Bearing, Radial Contact Type-c, Realislim Metric Series, 20 Mm Series UNIT

Metric

SHEET