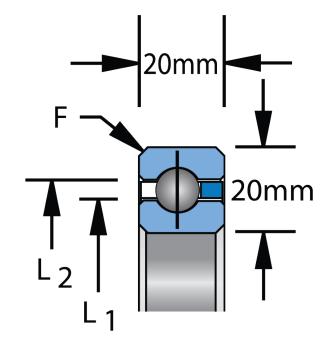

| Bore Diameter (d)    | 150 mm   |
|----------------------|----------|
| Outside Diameter (D) | 190 mm   |
| Width (B)            | 20 mm    |
| Closure              | Open     |
| Brand                | KAYDON   |
| L1                   | 165.0 mm |
| L2                   | 175.0 mm |

 $F = 1.5^4$ 

| PIB |
|-----|
|     |

Pacific International Bearing, Inc. 33258 Central Ave, Union City, CA 94587 1-800-228-8895, 510-512-7000, info@pibsales.com www.pibsales.com This file and any associated information and specifications are provided for reference and evaluation purposes only, and is subject to change without notice. PIB makes no representations, warranties or guarantees as to the appropriateness, accuracy, completeness, or suitability for any purpose, of the file, information or specifications. You are solely responsible for the use of the file, information or specifications.