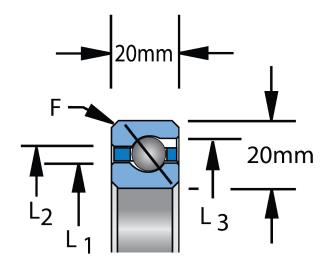

| Bore Diameter (d)    | 160 mm |
|----------------------|--------|
| Outside Diameter (D) | 200 mm |
| Width (B)            | 20 mm  |
| Closure              | Open   |
| Brand                | KAYDON |
| L1                   | 175 mm |
| L2                   | 185 mm |

 $F = 1.5^4$ 