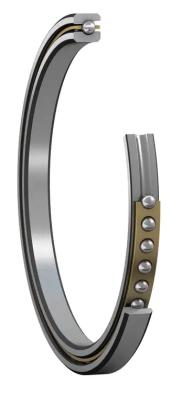

## K16020AR0 KAYDON

160mm X 200mm X 20mm, Thin Section Bearing, Angular Contact Type A, Realislim Metric Series, 20 Mm Series UNIT

**SHEET**