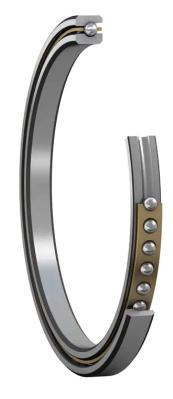

**COMPONENT** 

## K16020CP0 KAYDON

160mm X 200mm X 20mm, Thin Section Bearing, Radial Contact Type-c, Realislim Metric Series, 20 Mm Series UNIT

**Precisions Thin Section** 

Metric

**SHEET**