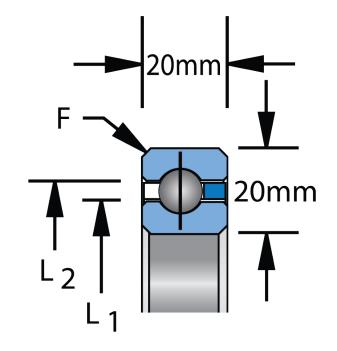

| Bore Diameter (d)    | 160 mm   |
|----------------------|----------|
| Outside Diameter (D) | 200 mm   |
| Width (B)            | 20 mm    |
| Closure              | Open     |
| Brand                | KAYDON   |
| L1                   | 175.0 mm |
| L2                   | 185.0 mm |

 $F = 1.5^4$ 

Pacific International Bearing, Inc. 33258 Central Ave, Union City, CA 94587 1-800-228-8895, 510-512-7000, info@pibsales.com www.pibsales.com This file and any associated information and specifications are provided for reference and evaluation purposes only, and is subject to change without notice. PIB makes no representations, warranties or guarantees as to the appropriateness, accuracy, completeness, or suitability for any purpose, of the file, information or specifications. You are solely responsible for the use of the file, information or specifications.