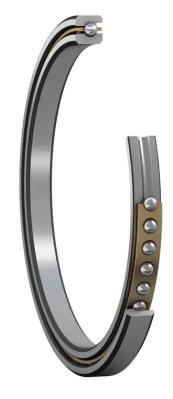

## K16020XP0

**KAYDON** 

160mm X 200mm X 20mm, Thin Section Bearing, Four Point Contact Type-x, Realislim Metric Series, 20 Mm Series

**UNIT** 

**SHEET**