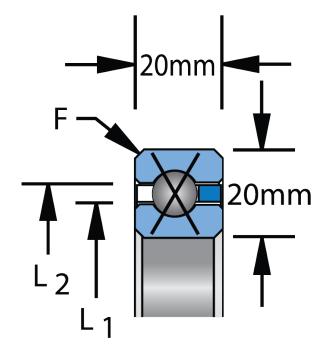

| Bore Diameter (d)    | 160 mm |
|----------------------|--------|
| Outside Diameter (D) | 200 mm |
| Width (B)            | 20 mm  |
| Brand                | KAYDON |
| L1                   | 175 mm |
| L2                   | 185 mm |

 $F = 1.5^3$ 

Pacific International Bearing, Inc. 33258 Central Ave, Union City, CA 94587 1-800-228-8895, 510-512-7000, info@pibsales.com

www.pibsales.com

This file and any associated information and specifications are provided for reference and evaluation purposes only, and is subject to change without notice. PIB makes no representations, warranties or guarantees as to the appropriateness, accuracy, completeness, or suitability for any purpose, of the file, information or specifications. You are solely responsible for the use of the file, information or specifications.