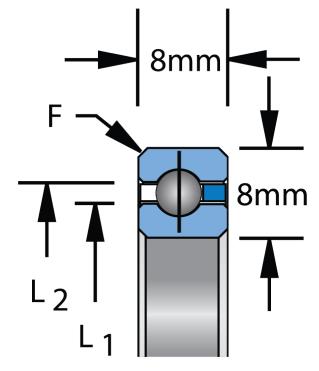

| Bore Diameter (d)    | 170 mm   |
|----------------------|----------|
| Outside Diameter (D) | 186 mm   |
| Width (B)            | 8 mm     |
| Closure              | Open     |
| Brand                | KAYDON   |
| L1                   | 175.9 mm |
| L2                   | 180.1 mm |

 $F = 0.8^6$ 

COMPONENT

**Precisions Thin Section** 

Pacific International Bearing, Inc. 33258 Central Ave, Union City, CA 94587 1-800-228-8895, 510-512-7000, info@pibsales.com www.pibsales.com This file and any associated information and specifications are provided for reference and evaluation purposes only, and is subject to change without notice. PIB makes no representations, warranties or guarantees as to the appropriateness, accuracy, completeness, or suitability for any purpose, of the file, information or specifications. You are solely responsible for the use of the file, information or specifications.