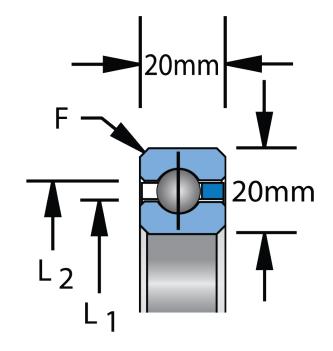

| Bore Diameter (d)    | 170 mm   |
|----------------------|----------|
| Outside Diameter (D) | 210 mm   |
| Width (B)            | 20 mm    |
| Closure              | Open     |
| Brand                | KAYDON   |
| L1                   | 185.0 mm |
| L2                   | 195.0 mm |

 $F = 1.5^4$ 

| ΡIB |
|-----|
|     |

Pacific International Bearing, Inc. 33258 Central Ave, Union City, CA 94587 1-800-228-8895, 510-512-7000, info@pibsales.com www.pibsales.com This file and any associated information and specifications are provided for reference and evaluation purposes only, and is subject to change without notice. PIB makes no representations, warranties or guarantees as to the appropriateness, accuracy, completeness, or suitability for any purpose, of the file, information or specifications. You are solely responsible for the use of the file, information or specifications.