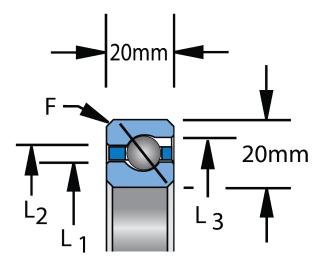

| Bore Diameter (d)    | 180 mm |
|----------------------|--------|
| Outside Diameter (D) | 220 mm |
| Width (B)            | 20 mm  |
|                      |        |
| Closure              | Open   |
| Brand                | KAYDON |
| L1                   | 195 mm |
| L2                   | 205 mm |

 $F = 1.5^4$ 