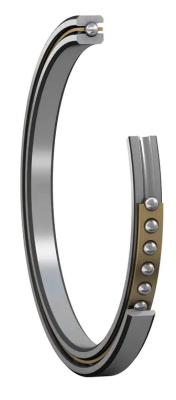

## COMPONENT

## K18020AR0 KAYDON

180mm X 220mm X 20mm, Thin Section Bearing, Angular Contact Type A, Realislim Metric Series, 20 Mm Series UNIT

**SHEET**