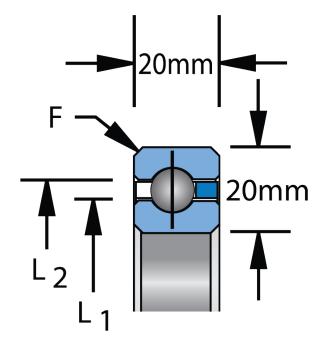

| Bore Diameter (d)    | 180 mm   |
|----------------------|----------|
| Outside Diameter (D) | 220 mm   |
| Width (B)            | 20 mm    |
| Closure              | Open     |
| Brand                | KAYDON   |
| L1                   | 195.0 mm |
| L2                   | 205.0 mm |

 $F = 1.5^4$ 

PIB

Pacific International Bearing, Inc. 33258 Central Ave, Union City, CA 94587 1-800-228-8895, 510-512-7000, info@pibsales.com www.pibsales.com This file and any associated information and specifications are provided for reference and evaluation purposes only, and is subject to change without notice. PIB makes no representations, warranties or guarantees as to the appropriateness, accuracy, completeness, or suitability for any purpose, of the file, information or specifications. You are solely responsible for the use of the file, information or specifications.