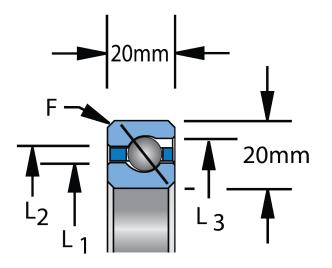

| Bore Diameter (d)    | 190 mm |
|----------------------|--------|
| Outside Diameter (D) | 230 mm |
| Width (B)            | 20 mm  |
| Closure              | Open   |
| Brand                | KAYDON |
| L1                   | 205 mm |
| L2                   | 215 mm |

 $F = 1.5^4$ 

Pacific International Bearing, Inc. 33258 Central Ave, Union City, CA 94587 1-800-228-8895, 510-512-7000, info@pibsales.com www.pibsales.com

This file and any associated information and specifications are provided for reference and evaluation purposes only, and is subject to change without notice. PIB makes no representations, warranties or guarantees as to the appropriateness, accuracy, completeness, or suitability for any purpose, of the file, information or specifications. You are solely responsible for the use of the file, information or specifications.