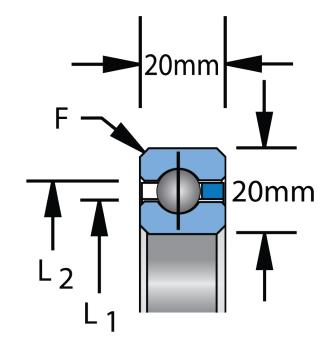

| Bore Diameter (d)    | 190 mm   |
|----------------------|----------|
| Outside Diameter (D) | 230 mm   |
| Width (B)            | 20 mm    |
| Closure              | Open     |
| Brand                | KAYDON   |
| L1                   | 205.0 mm |
| L2                   | 215.0 mm |

 $F = 1.5^4$ 

| PIB |
|-----|
|     |

Pacific International Bearing, Inc. 33258 Central Ave, Union City, CA 94587 1-800-228-8895, 510-512-7000, info@pibsales.com www.pibsales.com This file and any associated information and specifications are provided for reference and evaluation purposes only, and is subject to change without notice. PIB makes no representations, warranties or guarantees as to the appropriateness, accuracy, completeness, or suitability for any purpose, of the file, information or specifications. You are solely responsible for the use of the file, information or specifications.