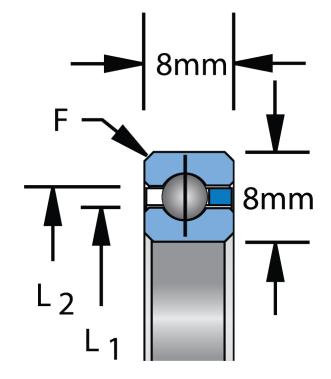

| Bore Diameter (d)    | 200 mm   |
|----------------------|----------|
| Outside Diameter (D) | 216 mm   |
| Width (B)            | 8 mm     |
| Closure              | Open     |
| Brand                | KAYDON   |
| L1                   | 205.9 mm |
| L2                   | 210.1 mm |

 $F = 0.8^6$ 

COMPONENT

**Precisions Thin Section** 

Pacific International Bearing, Inc. 33258 Central Ave, Union City, CA 94587 1-800-228-8895, 510-512-7000, info@pibsales.com www.pibsales.com This file and any associated information and specifications are provided for reference and evaluation purposes only, and is subject to change without notice. PIB makes no representations, warranties or guarantees as to the appropriateness, accuracy, completeness, or suitability for any purpose, of the file, information or specifications. You are solely responsible for the use of the file, information or specifications.